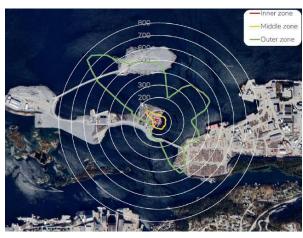

# AMMONIA BUNKERING NETWORK

DIFFERENT SOLUTIONS FOR DIFFERENT APPLICATIONS—LOCATIONS

- Solutions are chosen to:
  - Maximize safety
  - Minimize cost
- Local conditions will often determine what solutions are required to meet safety standards
- Demand will determine scale