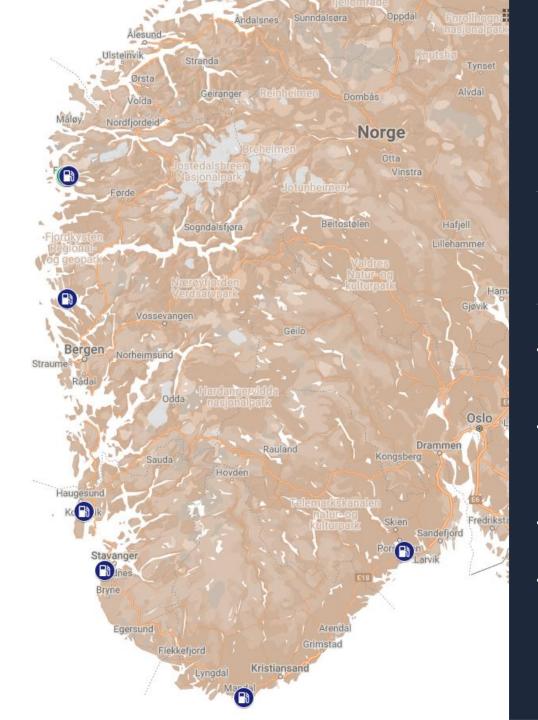

# AMMONIA BUNKERING NETWORK

SHOWCASING AMMONIA AS A SAFE[RELIABLE AND CARBON FREE FUEL FOR SHIPPING

- Up to 15 tailormade bunkering terminals planned across
  Scandinavia
- Azane Fuel Solution will deliver the bunkering terminals and Yara Clean Ammonia will provide the ammonia
- Construction of first terminals expected to start 2024
- Approx. 90MNOK of awarded grants

# AMMONIA BUNKERING NETWORK

DIFFERENT SOLUTIONS FOR DIFFERENT APPLICATIONS—LOCATIONS

- Solutions are chosen to:
  - Maximize safety
  - Minimize cost
- Local conditions will often determine what solutions are required to meet safety standards
- Demand will determine scale