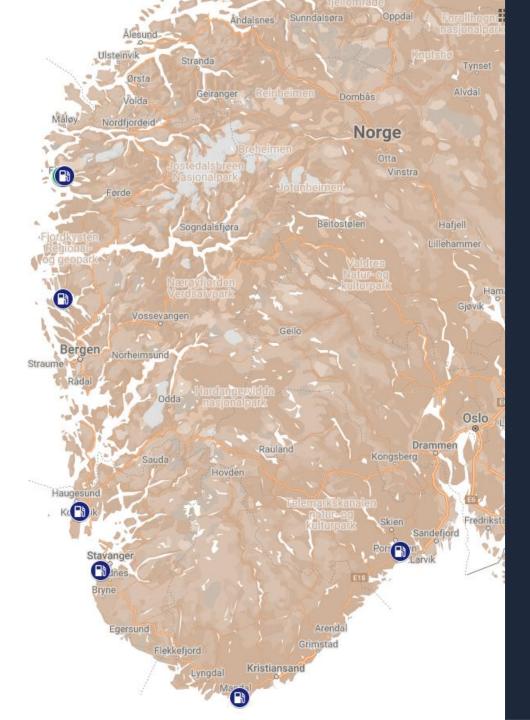

# AMMONIA BUNKERING NETWORK

SHOWCASING AMMONIA AS A SAFE[RELIABLE AND CARBON FREE FUEL FOR SHIPPING

- Up to 15 tailormade bunkering terminals planned across
  Scandinavia
- Azane Fuel Solution will deliver the bunkering terminals and Yara Clean Ammonia will provide the ammonia
- Construction of first terminals expected to start 2024
- Approx. 90MNOK of awarded grants