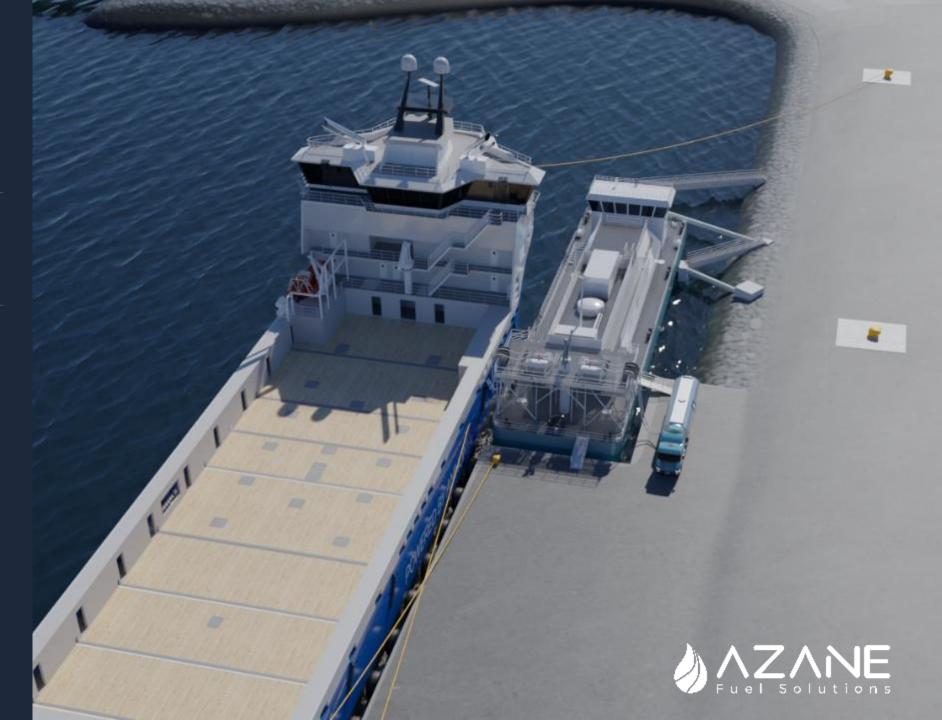

# **TERMINAL SOLUTION**

BUNKERING TERMINAL AT FJORD BASE —FLORØ

- Barge built according to IGC code
- Capacity 1000m3 (approx. 650tons)
  - 3-5 OSVs (depending on loading frequency)
- Delivery to terminal mainly by ship
- Bunkering directly barge to ship using flexible hoses