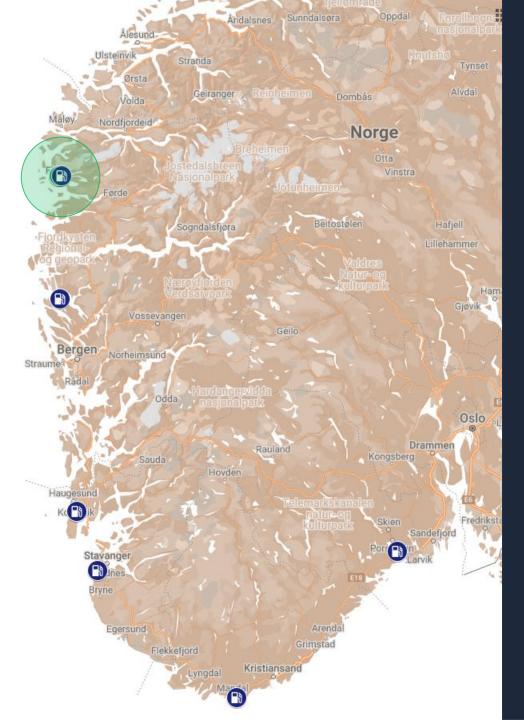

# AMMONIA BUNKERING NETWORK

SHOWCASING AMMONIA AS A SAFE[RELIABLE AND CARBON FREE FUEL FOR SHIPPING

- Up to 15 tailormade bunkering terminals planned across
  Scandinavia
- Azane Fuel Solution will deliver the bunkering terminals and Yara Clean Ammonia will provide the ammonia
- Construction of first terminals expected to start 2024
- Approx. 90MNOK of awarded grants

# AMMONIA BUNKERING NETWORK

DIFFERENT SOLUTIONS FOR DIFFERENT APPLICATIONS—LOCATIONS

- Solutions are chosen to:
  - Maximize safety
  - Minimize cost
- Local conditions will often determine what solutions are required to meet safety standards
- Demand will determine scale