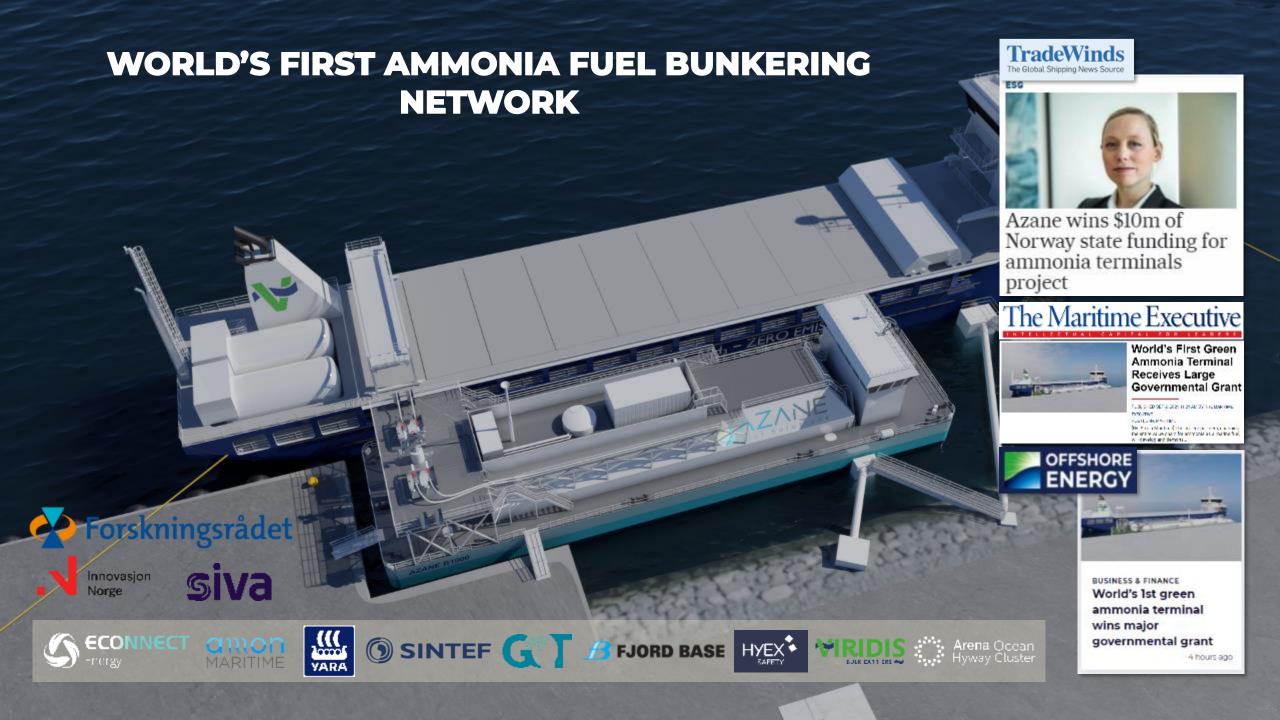

# AMMONIA BUNKERING NETWORK

SHOWCASING AMMONIA AS A SAFE[RELIABLE AND CARBON FREE FUEL FOR SHIPPING

- Up to 15 tailormade bunkering terminals planned across
  Scandinavia
- Azane Fuel Solution will deliver the bunkering terminals and Yara Clean Ammonia will provide the ammonia
- Construction of first terminals expected to start 2024
- Approx. 90MNOK of awarded grants

#### **Onshore bunkering terminal**

Floating bunkering terminal (barge)

Bunker vessel/ self-propelled barge