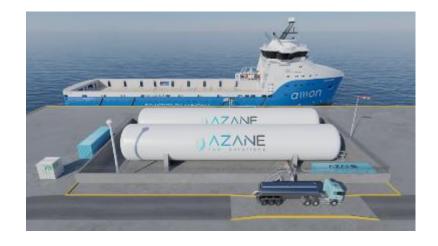

# **TERMINAL SOLUTION**

BUNKERING TERMINAL AT FJORD BASE —FLORØ

- Barge built according to IGC code
- Capacity 1000m3 (approx. 650tons)
  - 3-5 OSVs (depending on loading frequency)
- Delivery to terminal mainly by ship
- Bunkering directly barge to ship using flexible hoses