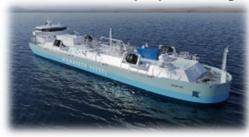

#### **Onshore bunkering terminal**

Floating bunkering terminal (barge)

Bunker vessel/ self-propelled barge