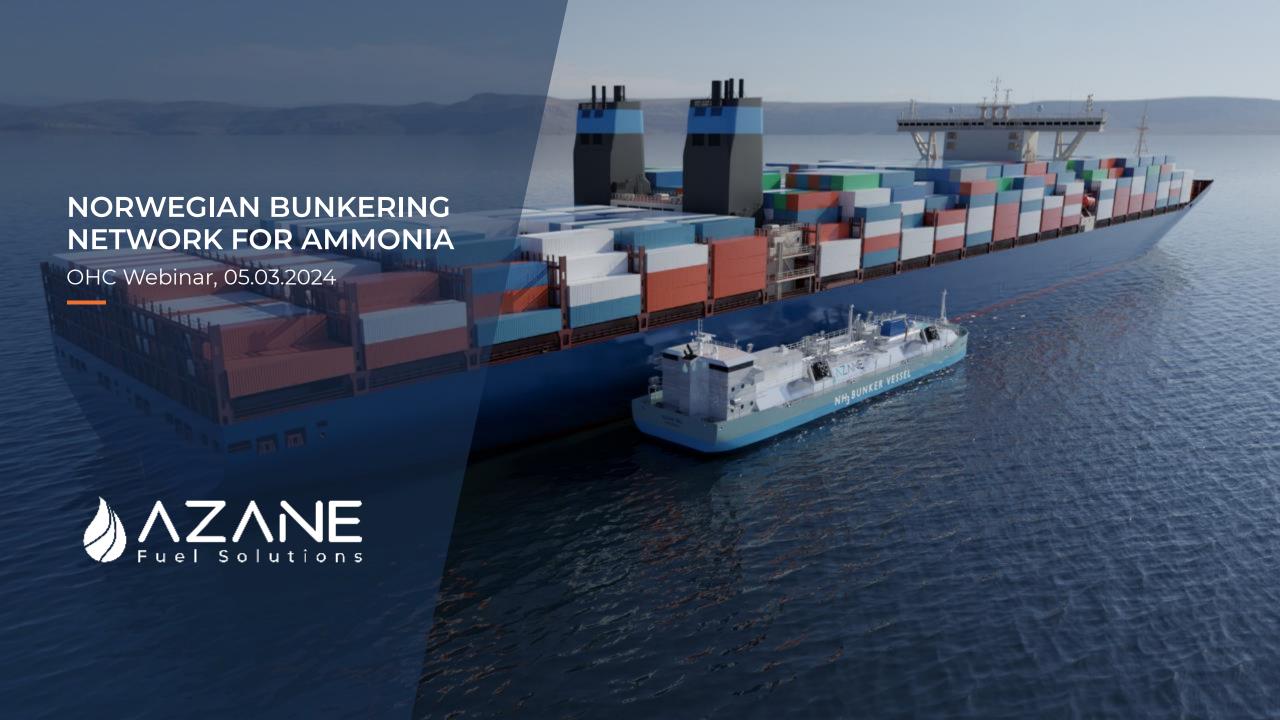

# AMMONIA BUNKERING NETWORK

SHOWCASING AMMONIA AS A SAFE[RELIABLE AND CARBON FREE FUEL FOR SHIPPING

- Up to 15 tailormade bunkering terminals planned across
  Scandinavia
- Azane Fuel Solution will deliver the bunkering terminals and Yara Clean Ammonia will provide the ammonia
- Construction of first terminals expected to start 2024
- Approx. 90MNOK of awarded grants