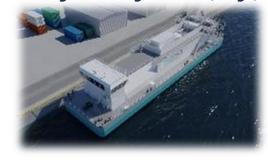

# **TERMINAL SOLUTION**

BUNKERING TERMINAL AT FJORD BASE —FLORØ

- Barge built according to IGC code
- Capacity 1000m3 (approx. 650tons)
  - 3-5 OSVs (depending on loading frequency)
- Delivery to terminal mainly by ship
- Bunkering directly barge to ship using flexible hoses